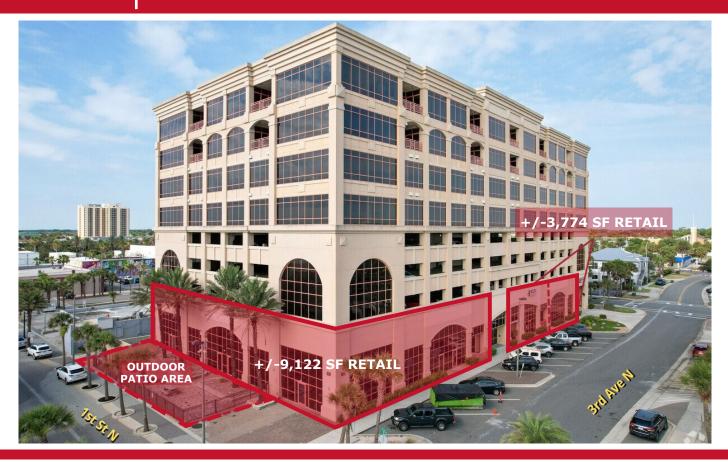

#### The Metropolitan 320 First Street North, Jacksonville Beach, FL 32250

### **Restaurant/Retail - Jax Beach Town Center**

Beautiful Mixed-Use office, residential and retail development. Just steps from the ocean and in the heart of bustling Jacksonville Beach Town Center. This nine-story building is one of a kind in Jacksonville Beach. It offers structure parking, concierge and security. Allowed uses to include restaurant, office and retail.

- Suite 1: +/-2,081 SF (currently constructed as professional office)
- Suite 2: +/-1,693 SF with private, enclosed patio area (currently constructed as a bar)
- Suites 3-8: Totaling +/-9,122 SF were previously occupied as a restaurant, but have been renovated into Class A office. (can be demised-floor plan attached)
- The site has a common grease trap, hood penetration and restrooms adequate for restaurant use, a large patio over +/-1,000 SF fronts on the high pedestrian 1st Street
- Garage and surface parking immediately available
- Zoning Jax Beach Central Business District JCBD
- Pricing subject to location and use call for additional information