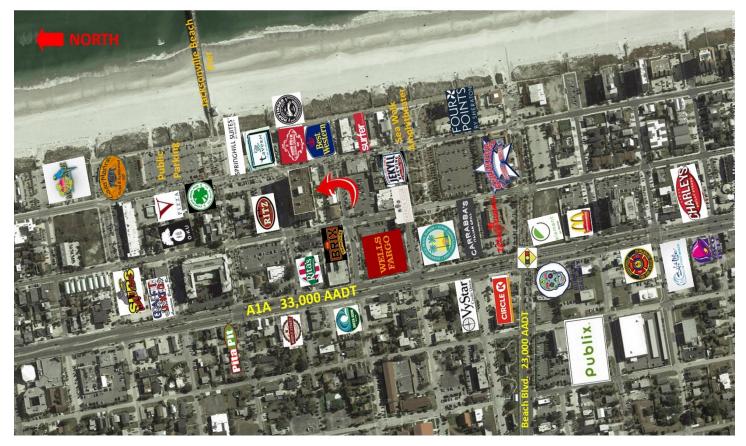

## Aerial

422 Jacksonville Drive, Jacksonville Beach, FL ~ 904-242-2828 ~ www.strategicsites.com

Client First through Service, Knowledge and Integrity Notice of Disclaimer: Details contained herein are believed to be correct: the information is subject to errors, omissions, price changes, or withdraw without notice