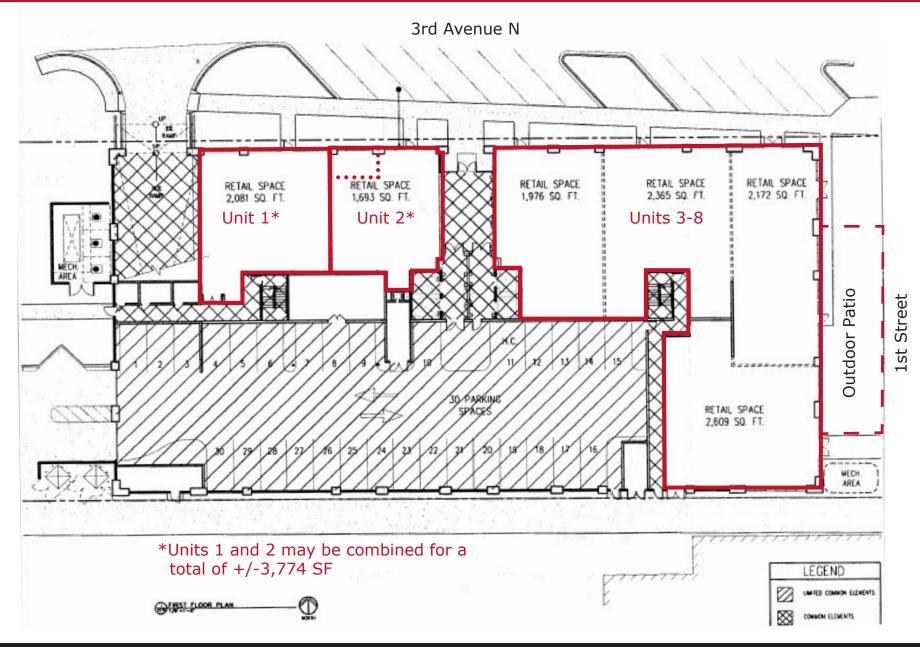

- Suite 1: +/-2,081 SF (currently constructed as professional office)
- Suite 2: +/-1,693 SF with private, enclosed patio area (currently constructed as a bar)
- Suites 3-8: Totaling +/-9,122 SF were previously occupied as a restaurant, but have been renovated into Class A office. (can be demised-floor plan attached)
- The site has a common grease trap, hood penetration and restrooms adequate for restaurant use, a large patio over +/-1,000 SF fronts on the high pedestrian 1st Street
- Garage and surface parking immediately available
- Zoning Jax Beach Central Business District JCBD
- Pricing subject to location and use call for additional information

# Floor Plan

422 Jacksonville Drive, Jacksonville Beach, FL ~ 904-242-2828 ~ www.strategicsites.com

Client First through Service, Knowledge and Integrity Notice of Disclaimer: Details contained herein are believed to be correct: the information is subject to errors, omissions, price changes, or withdraw without notice