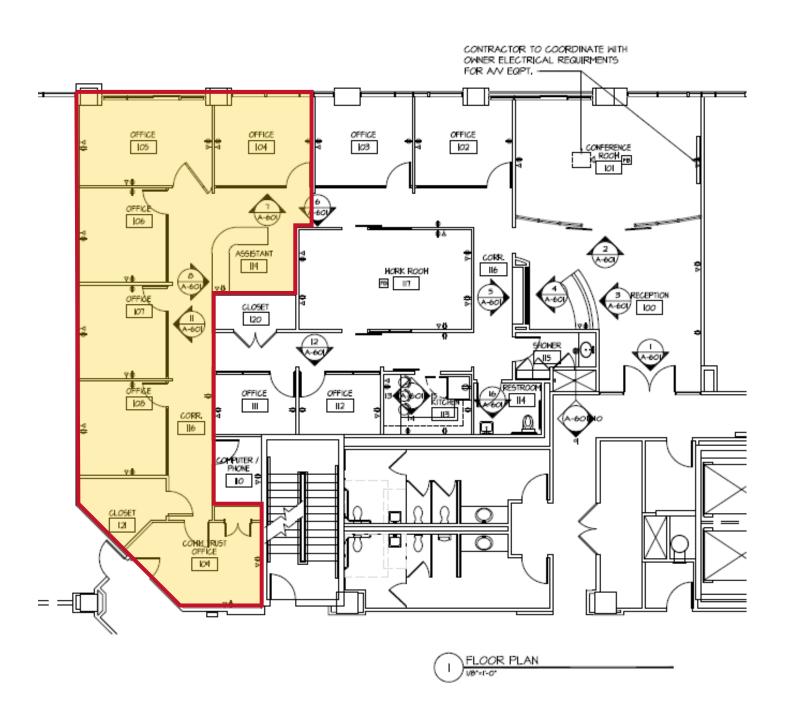

rence room, reception, storage, and a workstation - perfect for a small business
- Located on the Northside of the building with ocean views
- Class A, mixed-use building, constructed in 2006
- · On-site security, common area restrooms, dual elevators and garbage chute
- On site parking garage and city parking is available just to the north of the building
- The site is just ½ block south of the Jacksonville Beach Pier and one block West of the Atlantic Ocean. Surrounded by various restaurants, shops and hotels in the heart of Jacksonville Beach Town Center.



For Additional Information Contact:

OR

JC Clifford jcc@strategicsites.com

Kate Clifford kate@strategicsites.com

422 Jacksonville Drive, Jacksonville Beach, FL ~ 904-242-2828 ~ www.strategicsites.com

## Floor Plan +/- 1,343 SF