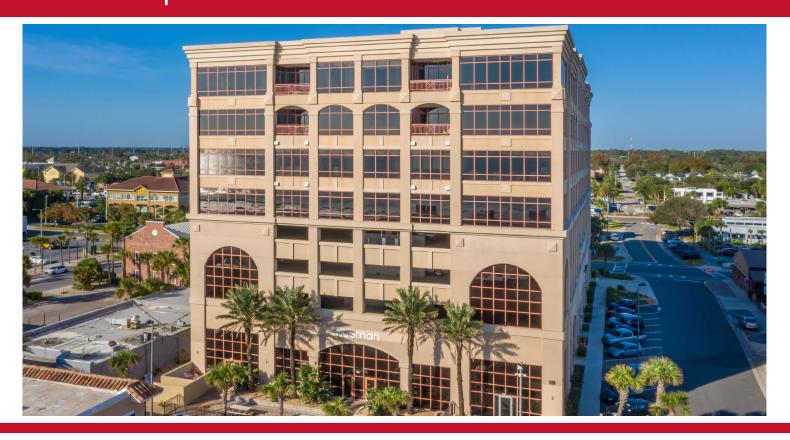

## The Metropolitan

320 First Street N. #704, Jacksonville Beach, FL 32250

- Lease Rate: \$42/SF Modified Gross (Plus Electric & Janitorial)
- Unit 704: +/-1,343 RSF
- 2023 Association Fees: Approximately \$5.50/SF Included in lease rate for year 1
- Unit has been subdivided from a larger office space
- Floor plan includes a private entrance with 4 offices, conference room, reception, storage, and a workstation - perfect for a small business
- Located on the Northside of the building with ocean views
- Class A, mixed-use building, constructed in 2006
- · On-site security, common area restrooms, dual elevators and garbage chute
- On site parking garage and city parking is available just to the north of the building
- The site is just ½ block south of the Jacksonville Beach Pier and one block West of the Atlantic Ocean. Surrounded by various restaurants, shops and hotels in the heart of Jacksonville Beach Town Center.