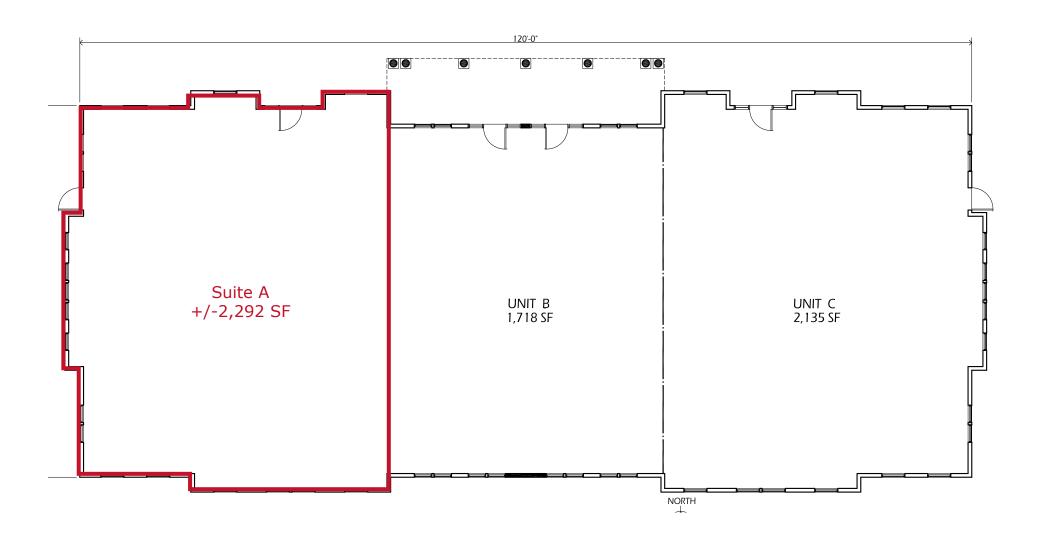

rnier Drive, Suite A, Ponte Vedra, FL 32081



• Suite A: +/-2,292 SF

• Lease Rate: \$33.00/SF NNN

Estimated CAM: \$6.50/SF

- Newly constucted building, space to be delivered in shell condition
- Tenant Improvement Allowance: \$50/SF
- Zoning: PUD (allows for Professional/Medical Office Use)
- Ample parking available on surface lot
- Building signage available
- Rare opportunity to lease in the heart of Nocatee
- Located in Nocatee Town Center, near Flagler Health, convenient to restaurants, shopping, and surrounded by residential communities





For Additional Information Contact:

OR

Katie Kirchner katiek@strategicsites.com

JC Clifford jcc@strategicsites.com

422 Jacksonville Drive, Jacksonville Beach, FL ~ 904-242-2828 ~ www.strategicsites.com

## Floor Plan Suite A: +/-2,292 SF



## Aerial - Nocatee Town Center



422 Jacksonville Drive, Jacksonville Beach, FL ~ 904-242-2828 ~ www.strategicsites.com