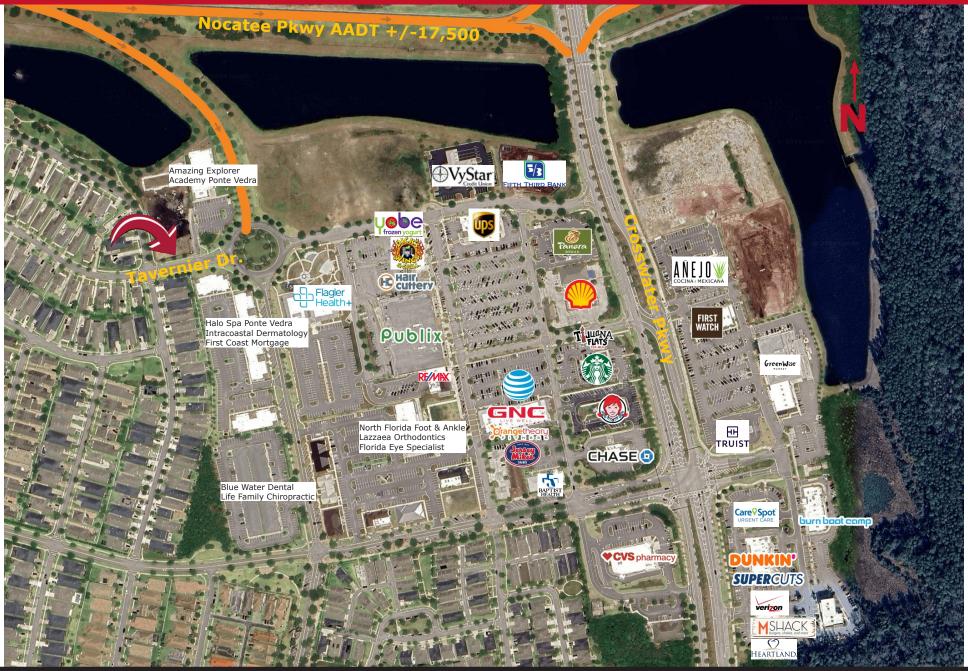

## Aerial - Nocatee Town Center

422 Jacksonville Drive, Jacksonville Beach, FL ~ 904-242-2828 ~ www.strategicsites.com