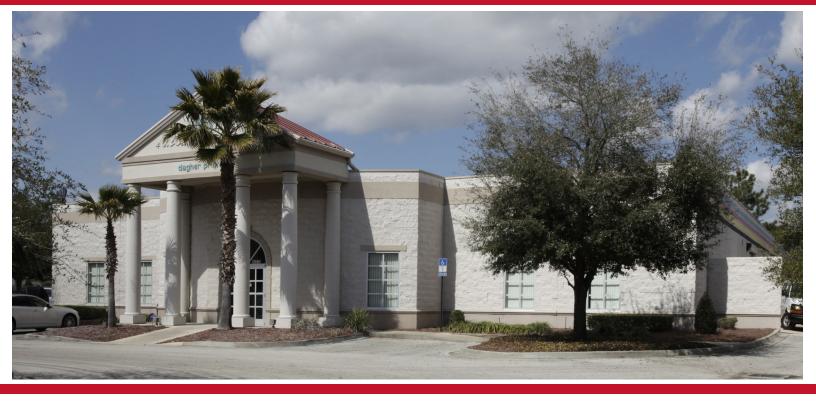

## 11775 Marco Beach Drive, Jacksonville, FL 32224

### Purchase Price: \$4,000,000

- +/-20,424 SF: 4,600 SF of office and 15,800 SF of conditioned warehouse/light manufacturing space
- Land: +/-1.21 Acres
- Zoning: IBP Industrial Business Park
- Parking: 28 spaces on surface lot
- Building signage available

- Constructed in 2003, Steel frame with concrete block, 1200amp/three phase electrical service, 16-18 foot ceiling height in warehouse space with two roll-up doors; one dock high and one grade level
- Well-located in Eastpark off Beach Blvd. near I-295, between St. Johns Bluff Rd. and Kernan Blvd.
  - \*Seller would consider leasing back a portion of the building post-closing
  - \*\*Please do not disturb Seller at the property, all inquires must be directed to Strategic Sites