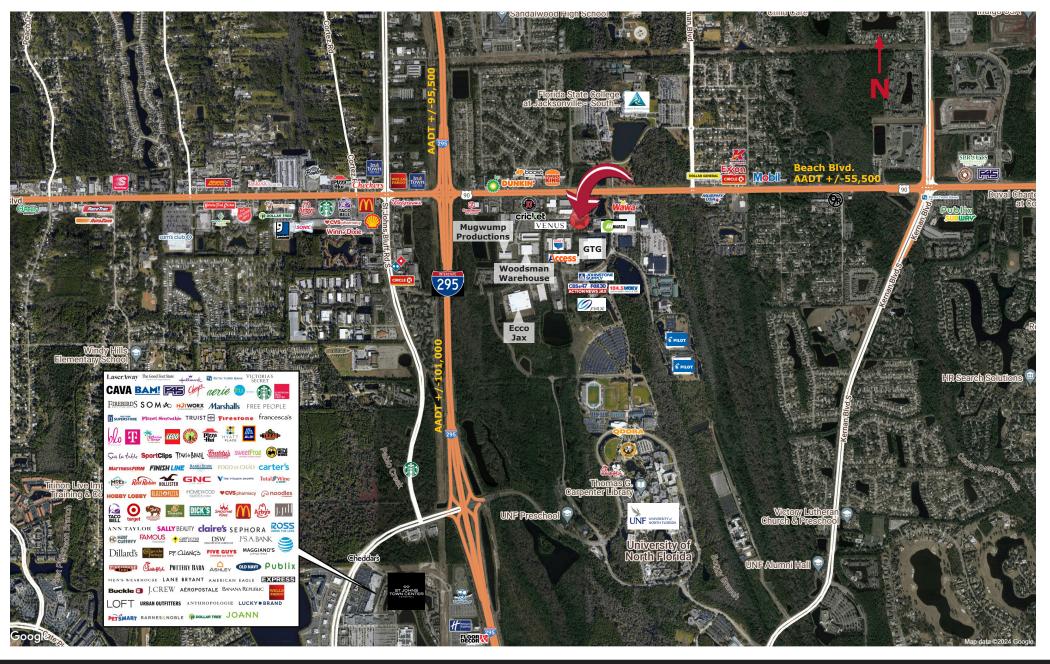

## Aerial

422 Jacksonville Drive, Jacksonville Beach, FL ~ 904-242-2828 ~ www.strategicsites.com

Client First through Service, Knowledge and Integrity

Notice of Disclaimer: Details contained herein are believed to be correct: the information is subject to errors, omissions, price changes, or withdrawl without notice